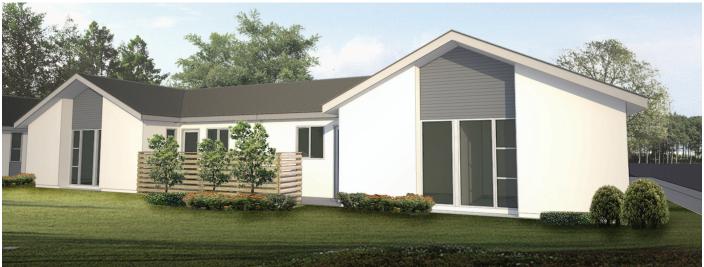

## **ORARI VILLA**

## TWO BEDROOM UNIT (DUPLEX) 96m<sup>2</sup>

Automatic garage door with remotes Bathroom extractor fan and heater

Clothesline

Dishwasher - Fisher & Paykel single drawer

Drapes and blinds

Emergency call and smoke detector

Flooring - vinyl and carpet

Front door viewer and door bell

Garage - single

Heat pump

Heated towel rail

Inactivity/security detector

Landscaping and planted gardens

Level entry shower with glass enclosure + vinyl floor

Laundry tub

Phone connections in all bedrooms and living area

Rangehood

Security stays

Separate audible smoke detector in hall

Shower slide and mixer

Storage cupboard with shelves

TV connections in all bedrooms and living area

Vanity with mirror

Wall oven and ceramic cooktop

Wardrobe shelf with clothes rail



##