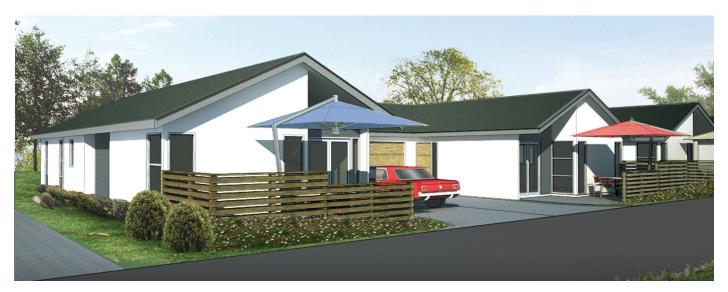

## **ORARI VILLA**

## TWO BEDROOM UNIT (DUPLEX) 96m<sup>2</sup>

Automatic garage door with remotes Bathroom extractor fan and heater

Clothesline

Dishwasher - Fisher & Paykel single drawer

Drapes and blinds

Emergency call and smoke detector

Flooring - vinyl and carpet

Front door viewer and door bell

Garage - single

Heat pump

Heated towel rail

Inactivity/security detector

Landscaping and planted gardens

Level entry shower with glass enclosure + vinyl floor

Laundry tub

Phone connections in all bedrooms and living area

Rangehood

Security stays

Separate audible smoke detector in hall

Shower slide and mixer

Storage cupboard with shelves

TV connections in all bedrooms and living area

Vanity with mirror

Wall oven and ceramic cooktop

Wardrobe shelf with clothes rail