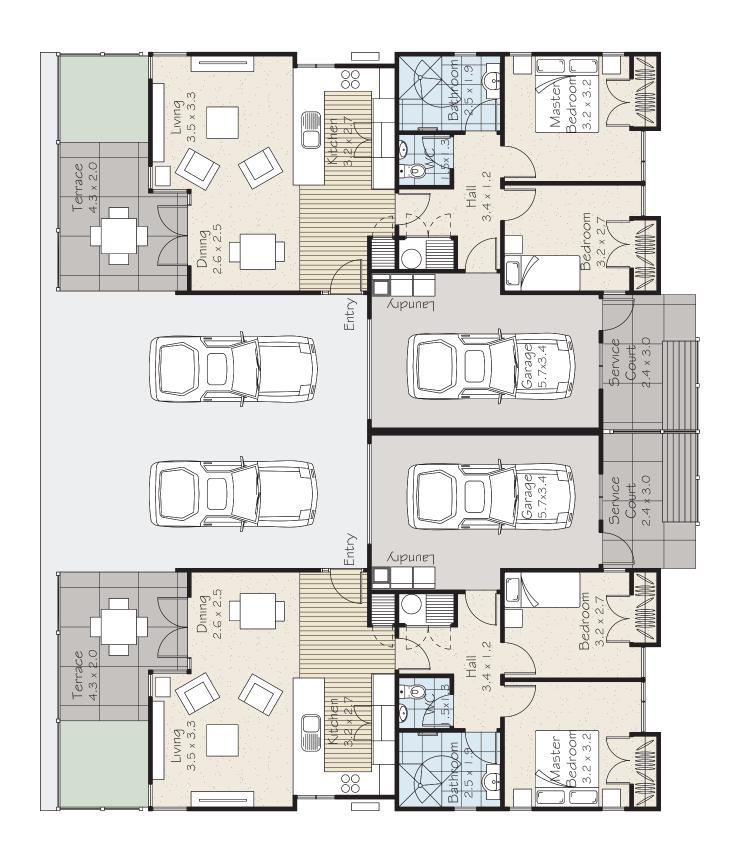

## **ORARI VILLA**

## TWO BEDROOM UNIT (DUPLEX) 96m<sup>2</sup>

Automatic garage door with remotes Bathroom extractor fan and heater

Clothesline

Dishwasher - Fisher & Paykel single drawer

Drapes and blinds

Emergency call and smoke detector

## ORARI VILLA TWO BEDROOM UNIT (DUPLEX) 96m<sup>2</sup>